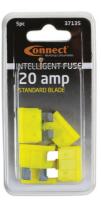

## LED Standard Blade Fuses 20A 5pc

A pack of 20 amp LED standard blade fuses. The patented construction design of intelligent fuses are manufactured and tested to the strict OEM requirements and SAE standards for automotive use. With the built-in LED indicator, a blown fuse can be quickly and easily identified and replaced. Intelligent fuses can replace traditional car fuses without the need of any modification and will provide the same performance.

## **Additional Information**

- 20 amp patented single bi-directional LED standard blade fuses.
- · Housing material: PA66 thermoplastic; fuse: zinc alloy.
- Voltage rating: 32V DC max. Interrupting rating: 1000A @ 32V DC.
- Conforms to SAE J1284 & ISO 8820-3. RoHS & REACH compliant.
- Larger 25pc pack available, Part No. 33086. Included in assortment of standard LED blade fuses, see Part No. 37156. Ranges of LED mini blade fuses (Part Nos. 37139 37146) & LED micro 2 blade fuses (Part Nos. 37147 37154) are also available.